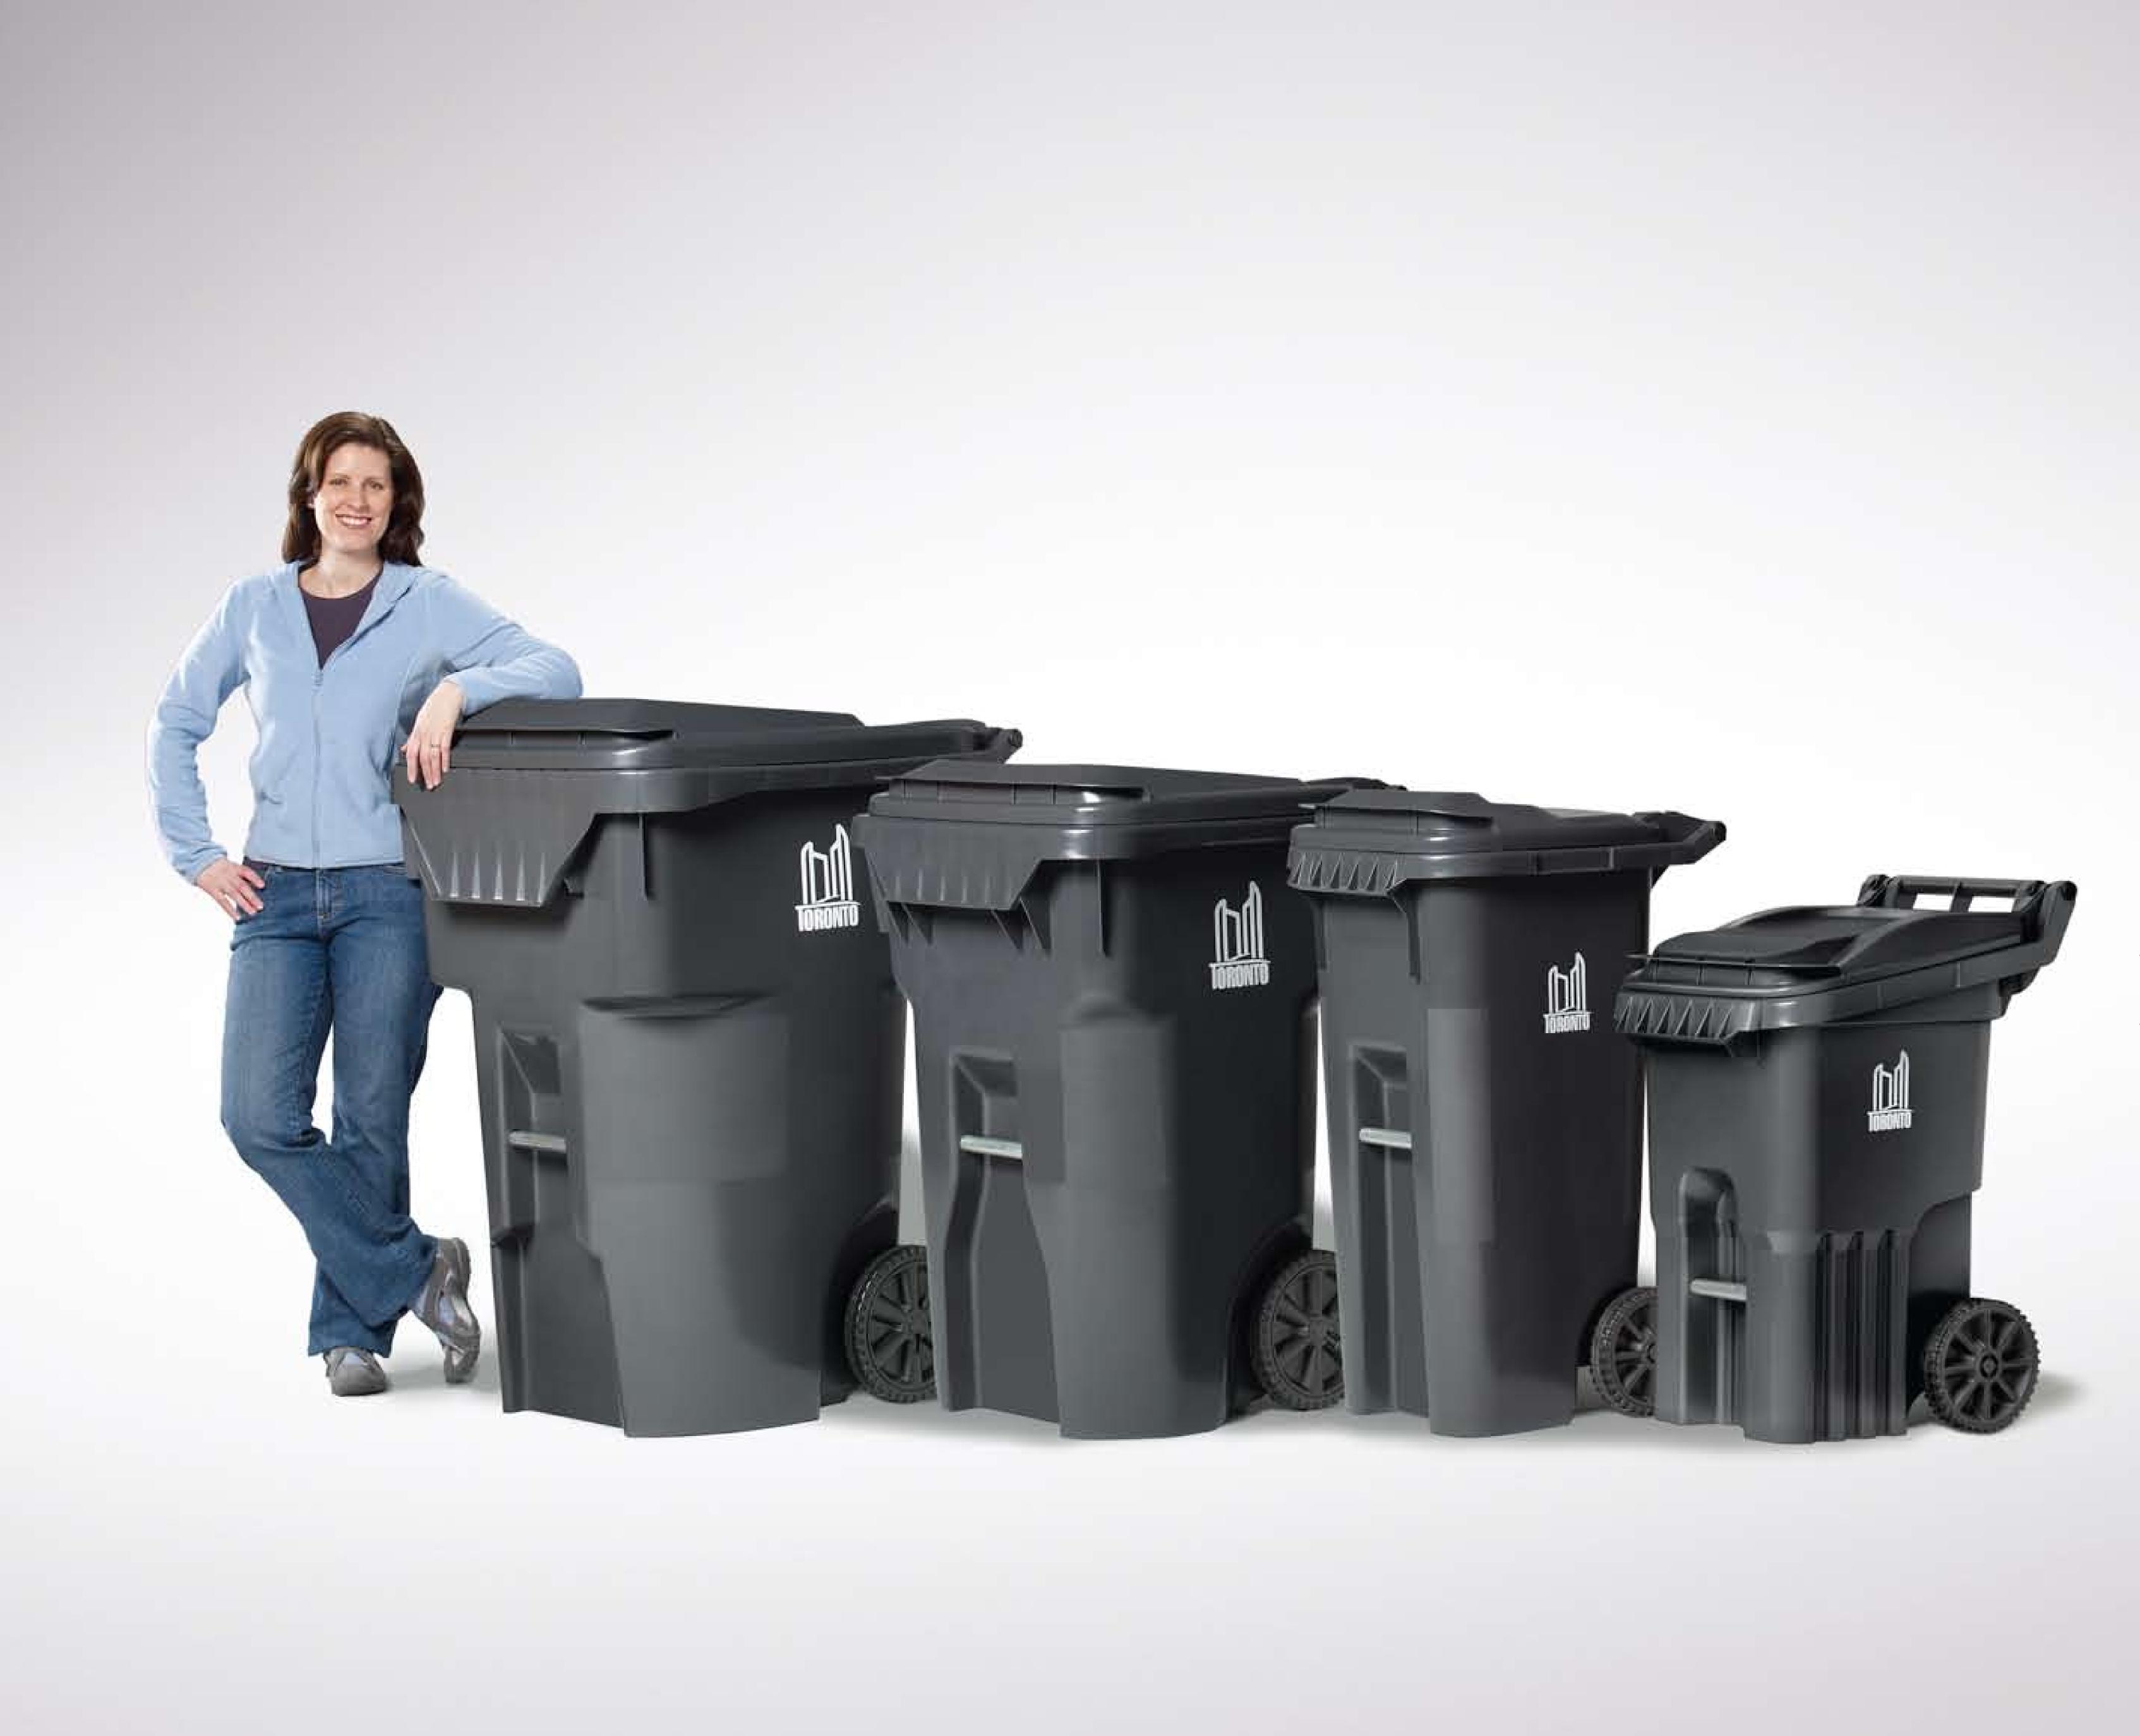

## GARBAGE — is changing.—

Which of these four sizes of new Garbage Bins will work for you? Watch the mail for your Garbage Bin order package detailing fees and bin capacities. Visit Toronto.ca/target70 for more information.

## 

DI

Very soon, you'll receive an information package asking you to choose one of four sizes of new Garbage Bins. There is an annual fee associated with each Bin size. Choose the Bin you need based on how much garbage your household produces.

The choice is yours - the less garbage you produce, the less you pay. Use the tips in your Garbage Bin order package to help you choose the right bin size. Visit toronto.ca/target70 for more information.