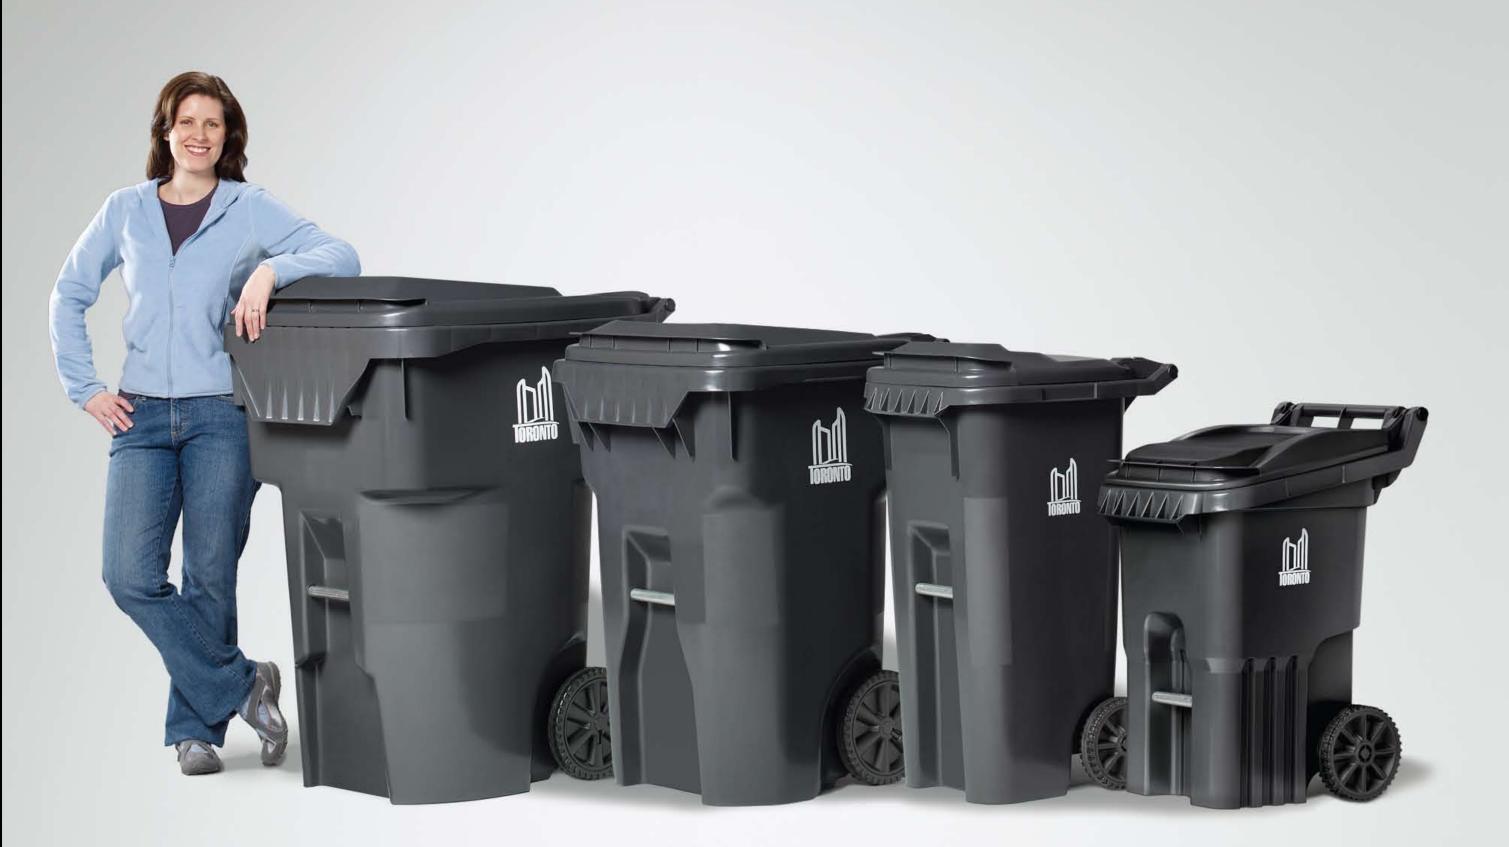

## GARBAGE — is changing.—

Which of these four sizes of new Garbage Bins will work for you? Watch the mail for your Garbage Bin order package detailing fees and bin capacities. Visit Toronto.ca/target70 for more information.

## 

DI

Very soon, you'll receive an information package asking you to choose one of four sizes of new Garbage Bins. There is an annual fee associated with each Bin size. Choose the Bin you need based on how much garbage your household produces.

The choice is yours - the less garbage you produce, the less you pay. Use the tips in your Garbage Bin order package to help you choose the right bin size. Visit toronto.ca/target70 for more information.